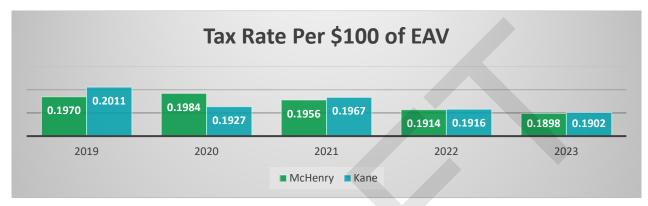

staff, benefits, utilities, and park and facility operations. Revenues generated by fees support the direct expenses associated with programming such as golf, aquatics, fitness, children's programs, and sports. Our district continues to have comparatively low tax revenue to user fee revenue.





#### Tax Income Trends and Comparison

Below is a chart outlining the tax revenue from the last few years of audited records, and 2024 projections, and 2025 estimated tax revenue. A comparison to other area Park Districts is provided based on the 2023 Tax Rates. Our District has experienced tremendous growth recently. So as total property value increases, the net impact to most taxpayers is a drop in the tax rate as we can only increase the amount of tax we levy by CPI or 5%, whichever is lower.







| Park District<br>(Tax Year 2023) | Tax Rate | EAV             | Tax Extension | Population | Tax \$ Per<br>Capita |
|----------------------------------|----------|-----------------|---------------|------------|----------------------|
| (Tax Teal 2023)                  | Tax Nate | EAV             | Tax Extension | Population | Саріта               |
| Cary Park District               | 0.7461   | \$777,275,491   | \$5,729,841   | 21,400     | \$267.75             |
| Dundee Park District             | 0.5018   | \$2,598,017,098 | \$12,016,503  | 60,000     | \$200.28             |
| Crystal Lake Park District       | 0.4629   | \$1,967,524,210 | \$8,854,429   | 55,000     | \$160.99             |
| Marengo Park District            | 0.4433   | \$165,114,332   | \$731,875     | 7,80