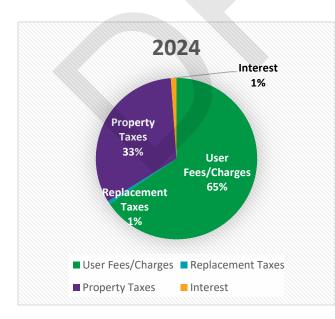

cipated grant/donation proceeds. The remainder of revenue, \$11,484,496 is from all other sources similar to other years.



#### Revenue Breakdown

Based on audited financial records and projections from 2024 budget and proposed expenses for 2025, the sources of revenue are displayed in the below charts. As a Park District, a combination of tax revenue and user fees is ideal. Tax revenues support overhead operations and areas that do not have the opportunity to produce revenue such as administrative staff, benefits, utilities, and park and facility operations. Revenues generated by fees support the direct expenses associated with programming such as golf, aquatics, fitness, children's programs, and sports. Our district continues to have comparatively low tax revenue to user fee revenue.





#### Tax Income Trends and Comparison

Below is a chart outlining the tax revenue from the last few years of audited records, and 2024 projections, and 2025 estimated tax revenue. A comparison to other area Park Districts is provided based on the 2023 Tax Rates. Our District has experienced tremendous growth recently. So as total property value increases, the net impact to most taxpayers is a drop in the tax rate as we can only increase the amount of tax we levy by CPI or 5%, whichever is lower.







| Park District<br>(Tax Year 2023) | Tax Rate | EAV             | Tax Extension | Population | Tax \$ Per<br>Capita |
|----------------------------------|----------|-----------------|---------------|------------|----------------------|
| (Tax Teal 2023)                  | Tax Nate | EAV