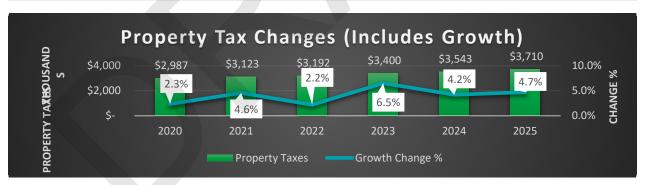

#### **CORPORATE FUND**

| ADMINISTRATIVE DEPARTMENT               | BUDGET (\$) | APPROPRIATION (\$) |
|-----------------------------------------|-------------|--------------------|
| Personnel Services                      | 163,189     | 195,826            |
| Contractual/Legal/Professional Services | 137,800     | 165,360            |
| Utilities                               | 40,640      | 48,768             |
| Property/Casualty/Liability Insurance   | 132,500     | 159,000            |
| Materials and Suppplies                 | 3,000       | 3,600              |
| Maintenance and Repairs                 | 101,000     | 121,200            |
| Equipment                               | 11,500      | 13,800             |
| Other Expenses                          | 47,880      | 57,456             |
| TOTAL ADMINISTRATIVE DEPARTMENT         | 637,509     | 765,010            |
| PARKS                                   | BUDGET (\$) | APPROPRIATION (\$) |
| Personnel Services                      | 324,919     | 389,903            |
| Contractual/Legal/Professional Services | 160,000     | 192,000            |
| Utilities                               | 3,555       | 4,266              |
| Materials and Suppplies                 | 91,000      | 109,200            |
| Maintenance and Repairs                 | 175,000     | 210,000            |
| Equipment                               | 105,720     | 126,864            |
| Other Expenses                          | 9,000       | 10,800             |
| TOTAL PARKS                             | 869,194     | 1,043,033          |
|                                         |             |                    |
| BUILDINGS                               | BUDGET (\$) | APPROPRIATION (\$) |
| Personnel Services                      | 237,528     | 285,034            |
| Contractual/Legal/Professional Services | 98,000      | 117,600            |
| Utilities                               | 28,000      | 33,600             |
| Materials and Suppplies                 | 32,000      | 38,400             |
| Maintenance and Repairs                 | 264,000     | 316,800            |
| Equipment                               | 32,000      | 38,400             |
| Other Expenses                          | 6,500       | 7,800              |
| TOTAL BUILDINGS                         | 698,028     | 837,634            |
| CORPORATE FUND TOTAL                    | 2,204,731   | 2,645,678          |
| CORI ORATE FUND TOTAL                   | 2,204,731   | 2,043,076          |
| Income:                                 |             |                    |
| Property Tax Levy                       | 2,007,207   | 2,408,649          |
| Other                                   | 175,552     | 210,662            |
| CORPORATE FUND INCOME                   | 2,182,759   | 2,619,311          |

#### **RECREATION FUND**

| <b>ADMINISTRATION</b>                   | BUDGET (\$) | APPROPRIATION (\$) |
|-----------------------------------------|-------------|--------------------|
| Personnel Services                      | 955,384     | 1,146,461          |
| Contractual/Legal/Professional Services | 287,300     | 344,760            |
| Utilities                               | 115,400     | 138,480            |
| Materials and Suppplies                 | 34,650      | 41,580             |
| Maintenance and Repairs                 | 3,500       | 4,200              |
| Equipment                               | 15,000      | 18,000             |
| Other Expenses                          | 413,983     | 496,780            |
| RECREATION FUND ADMIN TOTAL             | 1,825,217   | 2,190,261          |
| ATHLETIC DEPARTMENT                     |             |                    |
| Personnel Services                      | 63,233      | 75,880             |
| Contractual/Legal/Professional Services | 232,030     | 278,436            |
| Utilities                               | 21,700      | 26,040             |
| Materials and Suppplies                 | 158,650     | 190,380            |
| Maintenance and Repairs                 | 35,000      | 42,000             |
| Other Expenses                          | 34,500      | 41,400             |
| ATHLETIC DEPARTMENT TOTAL               | 545,113     | 654,136            |
| PRESCHOOL AND CAMP                      |             |                    |
| Personnel Services                      | 969,866     | 1,163,839          |
| Contractual/Legal/Professional Services | 2,600       | 3,120              |
| Utilities                               | 9,000       | 10,800             |
| Materials and Suppplies                 | 81,750      | 98,100             |
| Maintenance and Repairs                 | -           | -                  |
| Equipment                               | -           | -                  |
| Other Expenses                          | 85,250      | 102,300            |
| EXTENDED TIME CAMP TOTAL                | 1,148,466   | 1,378,159          |
| GENERAL PROGRAMS                        |             |                    |
| Personnel Services                      | 225,811     | 270,973            |
| Contractual/Legal/Professional Services | 122,465     | 146,958            |
| Utilities                               | -           | -                  |
| Materials and Suppplies                 | 66,500      | 79,800             |
| Maintenance and Repairs                 | 4,000       | 4,800              |
| Equipment                               | -           | -                  |
| Other Expenses                          | 2,500       | 3,000              |
| GENERAL PROGRAMS TOTAL                  | 421,276     | 505,531            |

| Contractual/Legal/Professional Services |             |                    |
|-----------------------------------------|-------------|--------------------|
| Personnel Services                      | 345,449     | 414,539            |
| Contractual/Legal/Professional Services | 10,000      | 12,000             |
| Utilities                               | 42,000      | 50,400             |
| Materials and Suppplies                 | 96,800      | 116,160            |
| Maintenance and Repairs                 | 82,000      | 98,400             |
| Equipment                               | -           | -                  |
| Other Expenses                          | 13,000      | 15,600             |
| STINGRAY BAY POOL TOTAL                 | 589,249     | 707,099            |
| PINECREST GOLF/BANQUETS                 | BUDGET (\$) | APPROPRIATION (\$) |
| Personnel Services                      | 1,412,159   | 1,694,591          |
| Contractual/Legal/Professional Services | 234,800     | 281,760            |
| Utilities                               | 80,450      | 96,540             |
| Property and Casualty Insurance         | 12,000      | 14,400             |
| Materials and Suppplies                 | 156,448     | 187,738            |
| Maintenance and Repairs                 | 108,570     | 130,284            |
| Equipment                               | 150,078     | 180,094            |
| Other Expenses                          | 793,740     | 952,488            |
| PINECREST GOLF/BANQUETS TOTAL           | 2,948,245   | 3,537,894          |
| PARKS AND BUILDINGS                     |             |                    |
| Personnel Services                      | 562,450     | 674,940            |
| Contractual/Legal/Professional Services | 68,000      | 81,600             |
| PARKS AND BUILDINGS TOTAL               | 630,450     | 756,540            |
| RECREATION FUND GRAND TOTAL             | 8,108,017   | 9,729,620          |
| Income:                                 |             |                    |
| Property Tax Levy                       | 1,087,249   | 1,304,699          |
| Fees & Charges                          | 6,951,666   | 8,341,999          |
| Other                                   | 467,609     | 561,131            |
| TOTAL RECREATION FUND INCOME            | 8,506,524   | 10,207,829         |