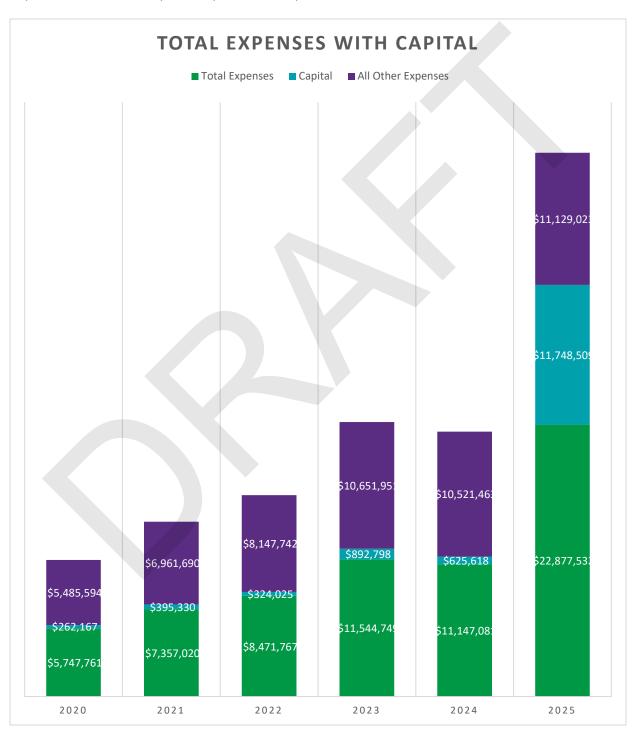

#### **CORPORATE FUND**

| ADMINISTRATIVE DEPARTMENT               | BUDGET (\$) | APPROPRIATION (\$) |
|-----------------------------------------|-------------|--------------------|
| Personnel Services                      | 163,189     | 195,826            |
| Contractual/Legal/Professional Services | 137,800     | 165,360            |
| Utilities                               | 40,640      | 48,768             |
| Property/Casualty/Liability Insurance   | 132,500     | 159,000            |
| Materials and Suppplies                 | 3,000       | 3,600              |
| Maintenance and Repairs                 | 101,000     | 121,200            |
| Equipment                               | 11,500      | 13,800             |
| Other Expenses                          | 47,880      | 57,456             |
| TOTAL ADMINISTRATIVE DEPARTMENT         | 637,509     | 765,010            |
| PARKS                                   | BUDGET (\$) | APPROPRIATION (\$) |
| Personnel Services                      | 324,919     | 389,903            |
| Contractual/Legal/Professional Services | 160,000     | 192,000            |
| Utilities                               | 3,555       | 4,266              |
| Materials and Suppplies                 | 91,000      | 109,200            |
| Maintenance and Repairs                 | 175,000     | 210,000            |
| Equipment                               | 105,720     | 126,864            |
| Other Expenses                          | 9,000       | 10,800             |
| TOTAL PARKS                             | 869,194     | 1,043,033          |
|                                         |             |                    |
| BUILDINGS                               | BUDGET (\$) | APPROPRIATION (\$) |
| Personnel Services                      | 237,528     | 285,034            |
| Contractual/Legal/Professional Services | 98,000      | 117,600            |
| Utilities                               | 28,000      | 33,600             |
| Materials and Suppplies                 | 32,000      | 38,400             |
| Maintenance and Repairs                 | 264,000     | 316,800            |
| Equipment                               | 32,000      | 38,400             |
| Other Expenses                          | 6,500       | 7,800              |
| TOTAL BUILDINGS                         | 698,028     | 837,634            |
| CORPORATE FUND TOTAL                    | 2,204,731   | 2,645,678          |
| CORI ORATE FUND TOTAL                   | 2,204,731   | 2,043,076          |
| Income:                                 |             |                    |
| Property Tax Levy                       | 2,007,207   | 2,408,649          |
| Other                                   | 175,552     | 210,662            |
| CORPORATE FUND INCOME                   | 2,182,759   | 2,619,311          |

#### **RECREATION FUND**

| <b>ADMINISTRATION</b>                   | BUDGET (\$) | APPROPRIATION (\$) |
|-----------------------------------------|-------------|--------------------|
| Personnel Services                      | 955,384     | 1,146,461          |
| Contractual/Legal/Professional Services | 287,300     | 344,760            |
| Utilities                               | 115,400     | 138,480            |
| Materials and Suppplies                 | 34,650      | 41,580             |
| Maintenance and Repairs                 | 3,500       | 4,200              |
| Equipment                               | 15,000      | 18,000             |
| Other Expenses                          | 413,983     | 496,780            |
| RECREATION FUND ADMIN TOTAL             | 1,825,217   | 2,190,261          |
| ATHLETIC DEPARTMENT                     |             |                    |
| Personnel Services                      | 63,233      | 75,880             |
| Contractual/Legal/Professional Services | 232,030     | 278,436            |
| Utilities                               | 21,700      | 26,040             |
| Materials and Suppplies                 | 158,650     | 190,380            |
| Maintenance and Repairs                 | 35,000      | 42,000             |
| Other Expenses                          | 34,500      | 41,400             |
| ATHLETIC DEPARTMENT TOTAL               | 545,113     | 654,136            |
| PRESCHOOL AND CAMP                      |             |                    |
| Personnel Services                      | 969,866     | 1,163,839          |
| Contractual/Legal/Professional Services | 2,600       | 3,120              |
| Utilities                               | 9,000       | 10,800             |
| Materials and Suppplies                 | 81,750      | 98,100             |
| Maintenance and Repairs                 | -           | -                  |
| Equipment                               | -           | -                  |
| Other Expenses                          | 85,250      | 102,300            |
| EXTENDED TIME CAMP TOTAL                | 1,148,466   | 1,378,159          |
| GENERAL PROGRAMS                        |             |                    |
| Personnel Services                      | 225,811     | 270,973            |
| Contractual/Legal/Professional Services | 122,465     | 146,958            |
| Utilities                               | -           | -                  |
| Materials and Suppplies                 | 66,500      | 79,800             |
| Maintenance and Repairs                 | 4,000       | 4,800              |
| Equipment                               | -           | -                  |
| Other Expenses                          | 2,500       | 3,000              |
| GENERAL PROGRAMS TOTAL                  | 421,276     | 505,531            |

| Contractual/Legal/Professional Services |             |                    |
|-----------------------------------------|-------------|--------------------|
| Personnel Services                      | 345,449     | 414,539            |
| Contractual/Legal/Professional Services | 10,000      | 12,000             |
| Utilities                               | 42,000      | 50,400             |
| Materials and Suppplies                 | 96,800      | 116,160            |
| Maintenance and Repairs                 | 82,000      | 98,400             |
| Equipment                               | -           | -                  |
| Other Expenses                          | 13,000      | 15,600             |
| STINGRAY BAY POOL TOTAL                 | 589,249     | 707,099            |
| PINECREST GOLF/BANQUETS                 | BUDGET (\$) | APPROPRIATION (\$) |
| Personnel Services                      | 1,412,159   | 1,694,591          |
| Contractual/Legal/Professional Services | 234,800     | 281,760            |
| Utilities                               | 80,450      | 96,540             |
| Property and Casualty Insurance         | 12,000      | 14,400             |
| Materials and Suppplies                 | 156,448     | 187,738            |
| Maintenance and Repairs                 | 108,570     | 130,284            |
| Equipment                               | 150,078     | 180,094            |
| Other Expenses                          | 793,740     | 952,488            |
| PINECREST GOLF/BANQUETS TOTAL           | 2,948,245   | 3,537,894          |
| PARKS AND BUILDINGS                     |             |                    |
| Personnel Services                      | 562,450     | 674,940            |
| Contractual/Legal/Professional Services | 68,000      | 81,600             |
| PARKS AND BUILDINGS TOTAL               | 630,450     | 756,540            |
| RECREATION FUND GRAND TOTAL             | 8,108,017   | 9,729,620          |
| Income:                                 |             |                    |
| Property Tax Levy                       | 1,087,249   | 1,304,699          |
| Fees & Charges                          | 6,951,666   | 8,341,999          |
| Other                                   | 467,609     | 561,131            |
| TOTAL RECREATION FUND INCOME            | 8,506,524   | 10,207,829         |