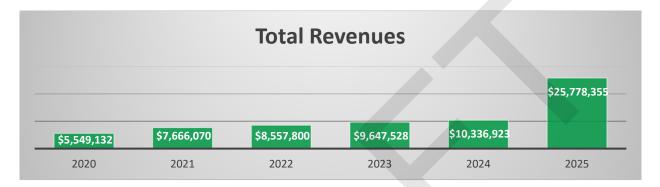

wages and benefits and computer services were shifted from the Corporate Fund to the Recreation Fund.

#### **Revenue Trends**

For the past five years of audited revenue, and projected revenue from 2024 and proposed 2025, there has been a steady trend of increased revenue, other than the years influenced by the pandemic. This is due in part to several factors including increased tax revenue, increased participation in programs, and increased fees in programs to keep up with increased costs. In 2025, \$13,645,000 in revenue is directly related to the expected Bond Sales from the recently approved referendum, \$318,109 from Bond Proceed Interest, \$330,750 is from anticipated grant/donation proceeds. The remainder of revenue, \$11,484,496 is from all other sources similar to other years.



#### Revenue Breakdown

Based on audited financial records and projections from 2024 budget and proposed expenses for 2025, the sources of revenue are displayed in the below charts. As a Park District, a combination of tax revenue and user fees is ideal. Tax revenues support overhead operations and areas that do not have the opportunity to produce revenue such as administrative staff, benefits, utilities, and park and facility operations. Revenues generated by fees support the direct expenses associated with programming such as golf, aquatics, fitness, children's programs, and sports. Our district continues to have comparatively low tax revenue to user fee revenue.





#### Tax Income Trends and Comparison

Below is a chart outlining the tax revenue from the last few years of audited re