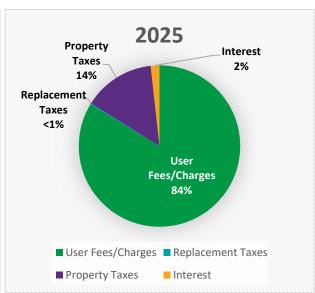

pated grant/donation proceeds. The remainder of revenue, \$11,484,496 is from all other sources similar to other years.



#### Revenue Breakdown

Based on audited financial records and projections from 2024 budget and proposed expenses for 2025, the sources of revenue are displayed in the below charts. As a Park District, a combination of tax revenue and user fees is ideal. Tax revenues support overhead operations and areas that do not have the opportunity to produce revenue such as administrative staff, benefits, utilities, and park and facility operations. Revenues generated by fees support the direct expenses associated with programming such as golf, aquatics, fitness, children's programs, and sports. Our district continues to have comparatively low tax revenue to user fee revenue.





#### Tax Income Trends and Comparison

Below is a chart outlining the tax revenue from the last few years of audited records, and 2024 projections, and 2025 estimated tax revenue. A comparison to other area Park Districts is provided based on the 2023 Tax Rates. Our District has experienced tremendous growth recently. So as total property value increases, the net impact to most taxpayers is a drop in the tax rate as we can only increase the amount of tax we levy by CPI or 5%, whichever is lower.







| Park District<br>(Tax Year 2023) | Tax Rate | EAV             | Tax Extension | Population | Tax \$ Per<br>Capita |
|----------------------------------|----------|-----------------|---------------|------------|----------------------|
| (Tax Teal 2023)                  | Tax Nate | EAV