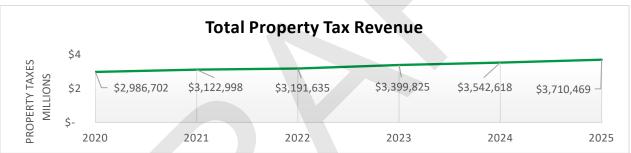

#### **CORPORATE FUND**

| ADMINISTRATIVE DEPARTMENT               | BUDGET (\$) | APPROPRIATION (\$) |
|-----------------------------------------|-------------|--------------------|
| Personnel Services                      | 163,189     | 195,826            |
| Contractual/Legal/Professional Services | 137,800     | 165,360            |
| Utilities                               | 40,640      | 48,768             |
| Property/Casualty/Liability Insurance   | 132,500     | 159,000            |
| Materials and Suppplies                 | 3,000       | 3,600              |
| Maintenance and Repairs                 | 101,000     | 121,200            |
| Equipment                               | 11,500      | 13,800             |
| Other Expenses                          | 47,880      | 57,456             |
| TOTAL ADMINISTRATIVE DEPARTMENT         | 637,509     | 765,010            |
| PARKS                                   | BUDGET (\$) | APPROPRIATION (\$) |
| Personnel Services                      | 324,919     | 389,903            |
| Contractual/Legal/Professional Services | 160,000     | 192,000            |
| Utilities                               | 3,555       | 4,266              |
| Materials and Suppplies                 | 91,000      | 109,200            |
| Maintenance and Repairs                 | 175,000     | 210,000            |
| Equipment                               | 105,720     | 126,864            |
| Other Expenses                          | 9,000       | 10,800             |
| TOTAL PARKS                             | 869,194     | 1,043,033          |
|                                         |             |                    |
| BUILDINGS                               | BUDGET (\$) | APPROPRIATION (\$) |
| Personnel Services                      | 237,528     | 285,034            |
| Contractual/Legal/Professional Services | 98,000      | 117,600            |
| Utilities                               | 28,000      | 33,600             |
| Materials and Suppplies                 | 32,000      | 38,400             |
| Maintenance and Repairs                 | 264,000     | 316,800            |
| Equipment                               | 32,000      | 38,400             |
| Other Expenses                          | 6,500       | 7,800              |
| TOTAL BUILDINGS                         | 698,028     | 837,634            |
| CORPORATE FUND TOTAL                    | 2,204,731   | 2,645,678          |
| CORI ORATE FUND TOTAL                   | 2,204,731   | 2,043,076          |
| Income:                                 |             |                    |
| Property Tax Levy                       | 2,007,207   | 2,408,649          |
| Other                                   | 175,552     | 210,662            |
| CORPORATE FUND INCOME                   | 2,182,759   | 2,619,311          |

#### **RECREATION FUND**

| <b>ADMINISTRATION</b>                   | BUDGET (\$) | APPROPRIATION (\$) |
|-----------------------------------------|-------------|--------------------|
| Personnel Services                      | 955,384     | 1,146,461          |
| Contractual/Legal/Professional Services | 287,300     | 344,760            |
| Utilities                               | 115,400     | 138,480            |
| Materials and Suppplies                 | 34,650      | 41,580             |
| Maintenance and Repairs                 | 3,500       | 4,200              |
| Equipment                               | 15,000      | 18,000             |
| Other Expenses                          | 413,983     | 496,780            |
| RECREATION FUND ADMIN TOTAL             | 1,825,217   | 2,190,261          |
| ATHLETIC DEPARTMENT                     |             |                    |
| Personnel Services                      | 63,233      | 75,880             |
| Contractual/Legal/Professional Services | 232,030     | 278,436            |
| Utilities                               | 21,700      | 26,040             |
| Materials and Suppplies                 | 158,650     | 190,380            |
| Maintenance and Repairs                 | 35,000      | 42,000             |
| Other Expenses                          | 34,500      | 41,400             |
| ATHLETIC DEPARTMENT TOTAL               | 545,113     | 654,136            |
| PRESCHOOL AND CAMP                      |             |                    |
| Personnel Services                      | 969,866     | 1,163,839          |
| Contractual/Legal/Professional Services | 2,600       | 3,120              |
| Utilities                               | 9,000       | 10,800             |
| Materials and Suppplies                 | 81,750      | 98,100             |
| Maintenance and Repairs                 | -           | -                  |
| Equipment                               | -           | -                  |
| Other Expenses                          | 85,250      | 102,300            |
| EXTENDED TIME CAMP TOTAL                | 1,148,466   | 1,378,159          |
| GENERAL PROGRAMS                        |             |                    |
| Personnel Services                      | 225,811     | 270,973            |
| Contractual/Legal/Professional Services | 122,465     | 146,958            |
| Utilities                               | -           | -                  |
| Materials and Suppplies                 | 66,500      | 79,800             |
| Maintenance and Repairs                 | 4,000       | 4,800              |
| Equipment                               | -           | -                  |
| Other Expenses                          | 2,500       | 3,000              |
| GENERAL PROGRAMS TOTAL                  | 421,276     | 505,531            |

| Contractual/Legal/Professional Services |             |                    |
|-----------------------------------------|-------------|--------------------|
| Personnel Services                      | 345,449     | 414,539            |
| Contractual/Legal/Professional Services | 10,000      | 12,000             |
| Utilities                               | 42,000      | 50,400             |
| Materials and Suppplies                 | 96,800      | 116,160            |
| Maintenance and Repairs                 | 82,000      | 98,400             |
| Equipment                               | -           | -                  |
| Other Expenses                          | 13,000      | 15,600             |
| STINGRAY BAY POOL TOTAL                 | 589,249     | 707,099            |
| PINECREST GOLF/BANQUETS                 | BUDGET (\$) | APPROPRIATION (\$) |
| Personnel Services                      | 1,412,159   | 1,694,591          |
| Contractual/Legal/Professional Services | 234,800     | 281,760            |
| Utilities                               | 80,450      | 96,540             |
| Property and Casualty Insurance         | 12,000      | 14,400             |
| Materials and Suppplies                 | 156,448     | 187,738            |
| Maintenance and Repairs                 | 108,570     | 130,284            |
| Equipment                               | 150,078     | 180,094            |
| Other Expenses                          | 793,740     | 952,488            |
| PINECREST GOLF/BANQUETS TOTAL           | 2,948,245   | 3,537,894          |
| PARKS AND BUILDINGS                     |             |                    |
| Personnel Services                      | 562,450     | 674,940            |
| Contractual/Legal/Professional Services | 68,000      | 81,600             |
| PARKS AND BUILDINGS TOTAL               | 630,450     | 756,540            |
| RECREATION FUND GRAND TOTAL             | 8,108,017   | 9,729,620          |
| Income:                                 |             |                    |
| Property Tax Levy                       | 1,087,249   | 1,304,699          |
| Fees & Charges                          | 6,951,666   | 8,341,999          |
| Other                                   | 467,609     | 561,131            |
| TOTAL RECREATION FUND INCOME            | 8,506,524   | 10,207,829         |